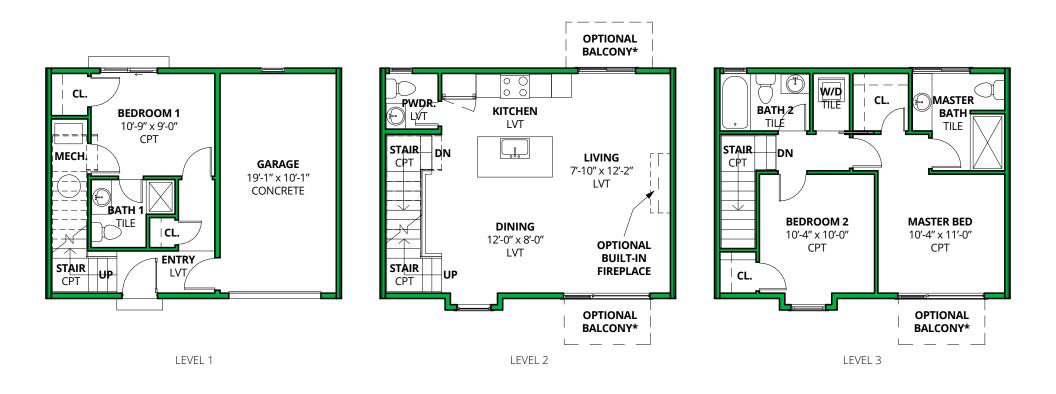

## Concorde

3 B 3.5

**3 BED / 3.5 BATH** 1 Car Garage 1,339 SF

All dimensions and specifications (including square footages) are approximate and provided for comparison purposes only. Actual areas may be smaller. Maps, site plans, floor plans, drawings and elevations are artist renderings and are for informational purposes only and should not be relied upon as representations, express or implied, of the project. Product availability, prices, floorplans, elevations, and specification levels, including square footages, are subject to change without notice or obligation. The sale of any or all homes may be changed or withdrawn at any time.